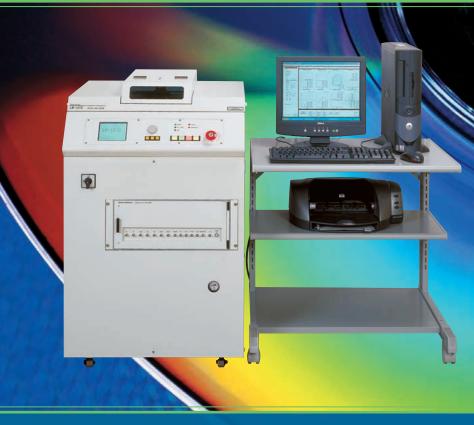

#### Main unit

- Air spindle and air slide table
- Vacuum clamp
- Pick up and signal processing unit
- Control unit/Motor drive unit /Power supply unit
- Isolation table against vibration
- Air clean module
- Housing case

#### Computer and peripherals

- Personal computer
- LCD monitor(15 inch)
- Printer
- Computer table(Option)