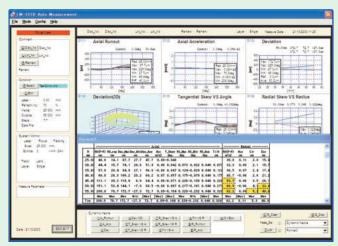

#### **Software**

- OS: Windows XP
- Application software of LM-1210(DVD)

Auto measurement (Multiple graph format)

Combined graphic display

Condition set for OK/NG judgment

Auto measurement (list & graph format)

#### Measurement parameters

- Deflection
- Axial Deviation
- Axial run-out
- Axial acceleration
- •Radial run-out
- Radial acceleration
- Eccentricity
- Circularity
- Tangential skew
- Radial skew
- •Tilt
- Axial track error (option)
- Radial track error (option)
- •2D-Optical tilt[Tangential/Radial](option)
- Reflectivity (option)
- Space layer thickness (option)