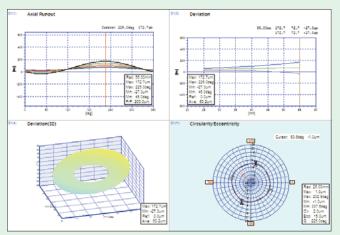

#### Measurement parameters

- Deflection
- Axial Deviation
- Axial run-out
- Axial acceleration
- •Radial run-out
- Radial acceleration
- Eccentricity
- Circularity
- Tangential skew
- Radial skew
- •Tilt
- Axial track error (option)
- Radial track error (option)
- •2D-Optical tilt[Tangential/Radial](option)
- Reflectivity (option)
- Space layer thickness (option)

#### **Software**

- OS: Windows XP
- Application software of LM-1210(DVD)

Auto measurement (Multiple graph format)

Combined graphic display

Condition set for OK/NG judgment

Auto measurement (list & graph format)