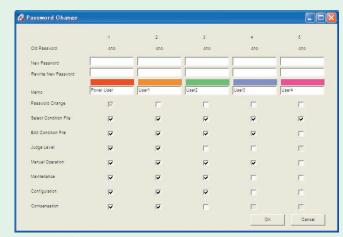

#### **FEATURES**

- 1. Optical stylus method as measurement principle.
- 2. High accurate measurement by using high precise mechanical parts such as spindle and air slider.
- 3. Measurement parameters in accordance with the DVD book.
- 4. Measurement of track error/reflectivity/optical tilt as options.
- 5. CE marking (option).
- 6. Pass word function depending on the class of the operator.

Pass word setting

Condition set for measurement