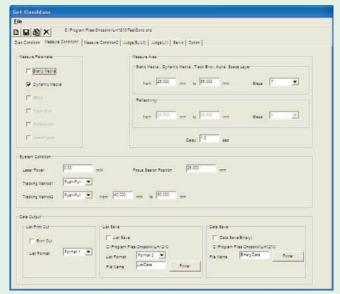

#### **Software**

- OS: Windows XP
- Application software of LM-1210(DVD)

Auto measurement (Multiple graph format)

Combined graphic display

Condition set for OK/NG judgment

Auto measurement (list & graph format)

Pass word setting

Condition set for measurement