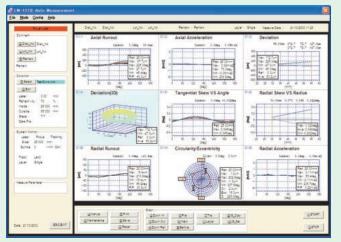

#### Measurement parameters

- Deflection
- Axial Deviation
- Axial run-out
- Axial acceleration
- •Radial run-out
- Radial acceleration
- Eccentricity
- Circularity
- Tangential skew
- Radial skew
- •Tilt
- Axial track error (option)
- Radial track error (option)
- •2D-Optical tilt[Tangential/Radial](option)
- Reflectivity (option)
- Space layer thickness (option)

#### **Software**

- OS: Windows XP
- Application software of LM-1210(DVD)

Auto measurement (Multiple graph format)

Combined graphic display

Condition set for OK/NG judgment

Auto measurement (list & graph format)