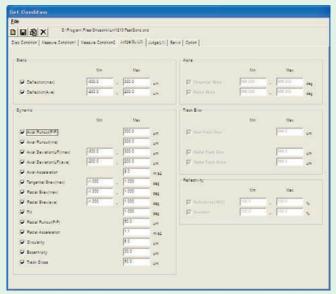

#### Measurement parameters

- Deflection
- Axial Deviation
- Axial run-out
- Axial acceleration
- •Radial run-out
- Radial acceleration
- Eccentricity
- Circularity
- Tangential skew
- Radial skew
- •Tilt
- Axial track error (option)
- Radial track error (option)
- •2D-Optical tilt[Tangential/Radial](option)
- Reflectivity (option)
- Space layer thickness (option)

Pass word setting

Condition set for measurement