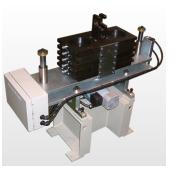

### Peripherals

Drivers Display

### • Screen switching function :measurement screen or Drivers Aid screen.

 Displaying each data on the measurement screen helps driving operation so that a driver can check the driving status.