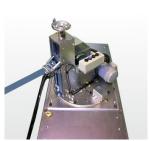

## Auto Calibration Device

 Dynamo torque calibration by remote control automatically