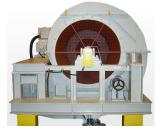

## Vehicle Restraint Device (Semi automatic)

- No need to make special modification to the test vehicle.
- Used for almost any types of test vehicle.
- Enables safe mode operation.
- Easy to reproduce the test result.
- Easy setting in a short time for anyone