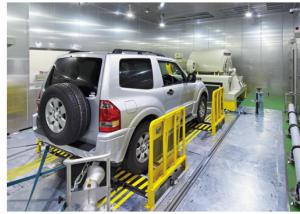

# CHASSIS DYNAMOMETER SYSTEM FOR 4-WHEELED VEHICLE TESTS

## Overview

Onosokki's chassis dynamometer system can meet the needs of a wide range of tests, such as emission performance, horsepower performance, environmental performance and strength tests. It is supported by superior technology and full line of peripheral equipment. We can also provide technical support for the design of the testing room.

## Feature

- •Space saving type which uses worldwide standard of φ48-inch roller and dynamometer.
- Gas emission test, durability test, performance test, and environmental test to various vehicles (motorcycle, vehicle, EV, HEV) are supported.
- Adopted FAMS-R5 system for 4-wheeled vehicle chassis dynamometer. (conforming to CFR-1066, GTR-15)
- Improved reproducibility of test result by vehicle restraint method with high workability.
- Components necessary for emission test are included, such as vehicle restraint device, engine cooling fan, centering device, roller lock device, and drivers display.
- Application software necessary for emission test is installed, such as road resistance setting software, and drivers aid.
- -Applications developed for CFR1066, SAEJ2951 and JASOE014 evaluations.