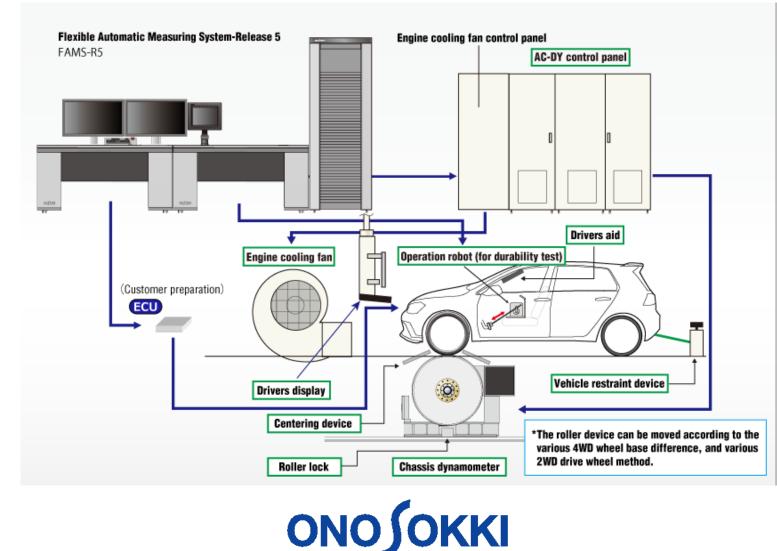

## Feature

- •Space saving type which uses worldwide standard of φ48-inch roller and dynamometer.
- Gas emission test, durability test, performance test, and environmental test to various vehicles (motorcycle, vehicle, EV, HEV) are supported.
- Adopted FAMS-R5 system for 4-wheeled vehicle chassis dynamometer. (conforming to CFR-1066, GTR-15)
- Improved reproducibility of test result by vehicle restraint method with high workability.
- Components necessary for emission test are included, such as vehicle restraint device, engine cooling fan, centering device, roller lock device, and drivers display.
- Application software necessary for emission test is installed, such as road resistance setting software, and drivers aid.
- -Applications developed for CFR1066, SAEJ2951 and JASOE014 evaluations.

## The measurement control unit with the built-in model arithmetic unit expands your measurement and analysis, link to various software and equipment.

- · Advantage in linkage to various equipment
- Advanced analysis through ECU synchronized measurement, automatic sequence measurement, driver modeling, expansion of measurement channels, and connection to combustion analysis equipment.
- FAMS-R5 applications developed on other test equipment can be shared.
- Easy to build an interface that can efficiently support development and verification related to RDE regulations.

### Peripherals

Drivers Display

### • Screen switching function :measurement screen or Drivers Aid screen.

 Displaying each data on the measurement screen helps driving operation so that a driver can check the driving status.

## Auto Calibration Device

 Dynamo torque calibration by remote control automatically

## Vehicle Restraint Device (Semi automatic)

- No need to make special modification to the test vehicle.
- Used for almost any types of test vehicle.
- Enables safe mode operation.
- Easy to reproduce the test result.
- Easy setting in a short time for anyone

## Engine Cooling Fan

- Vehicle speed tracking type
- engine cooling device
- Applicable fan type :centrifugal fan, axial flow fan.
- Back and forth movement method :manual or electroactuation